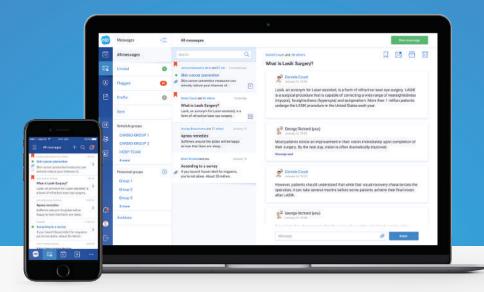

## PetalMD web platform

- 1. Once you have activated your account, go to www.petalmd.com.
- 2. Click the "Login" button in the top right of the page.
- 3. Enter your email and password to log in.
- 4. Click on the messaging icon "\sum " in the left menu bar.
- 5. Click on the green "New Message" button.
- 6. Select the recipient and write your message.
- 7. To attach an image, click on the icon " @ ".
- 8. Click "Send".