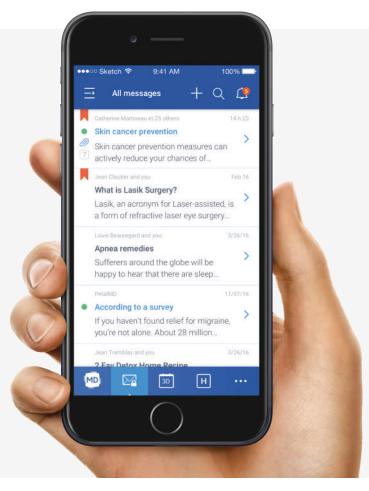

## PetalMD mobile app

- Once your account is activated, download the PetalMD app from the App Store or Google Play.
- 2. Enter your email and password to log in.
- 3. Click on the messaging icon " in the bottom menu bar.
- 4. Click on the "+" or " ...".
- 5. Select the recipient and write your message.
- 6. To attach an image, click on the icon "o".
- 7. Click "Send".